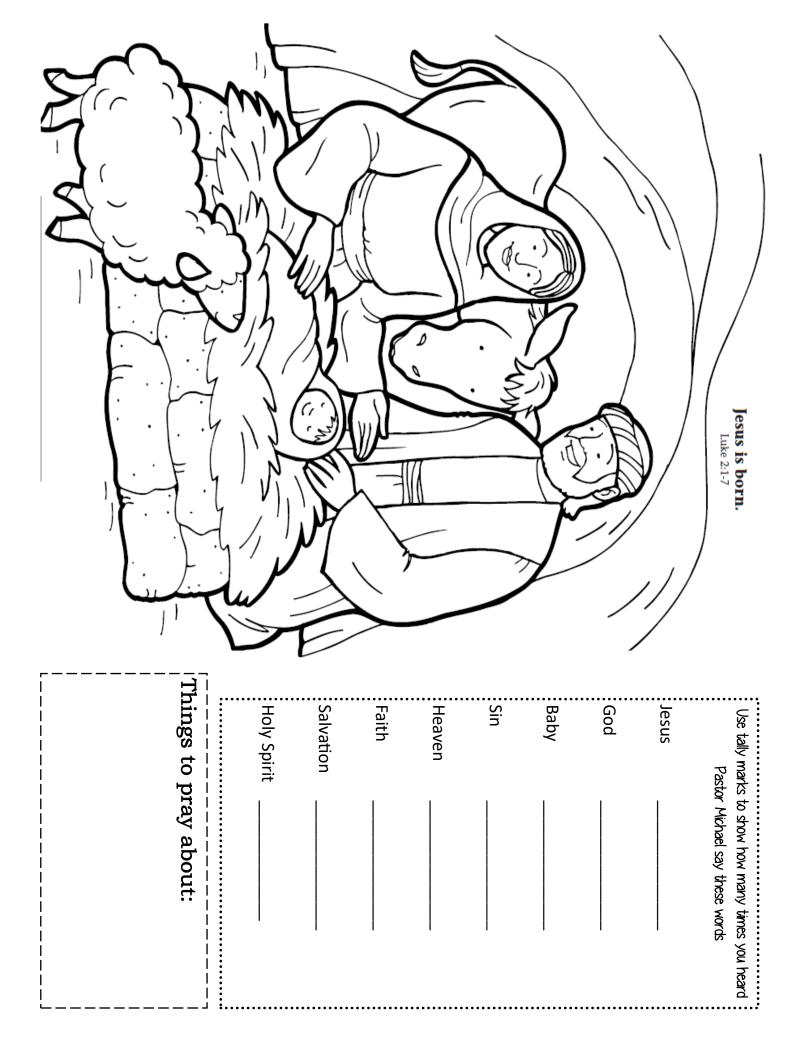

And while they were there, the time came for her to give birth. And she gave birth to her firstborn son and wrapped him in swaddling cloths and laid him in a manger, because there was no place for them in the inn.

### MEMORY VERSE:

"And she brought forth her firstborn Son, and wrapped Him in swaddling cloth Him in a manger, because there was no room for them in the inn." LUKE 2:7

### CIRCLE THE CORRECT WORD:

"And she brought forth her firstborn Son, and wrapped Him in swaddling cloths, and laid Him in a (CRIB, MANGER), because there was no room for them in the inn." LUKE 2:7

> PHOHINE HERETH OF R **FIRSTBORN** BETHLEHEM REGISTERED MANGER JOSEPH CEZSCSHHERPSPR DEHRORING F J OK Z R H H K D H M G G G G D H  $\Box$ OPUZRGB B ROOM MARY JUDEA CAESAR AUGUSTUS CENSUS GALILEE TAHPPP HAKE I S S D C Z RGFP M L M M Н E Z S R Π GUSH THO MAKE THAT OND V U U O ₩ REGNA ZΨ Þ DAVID Z SON DECREE NAZARETH LINEAGE SHARA  $\leq$