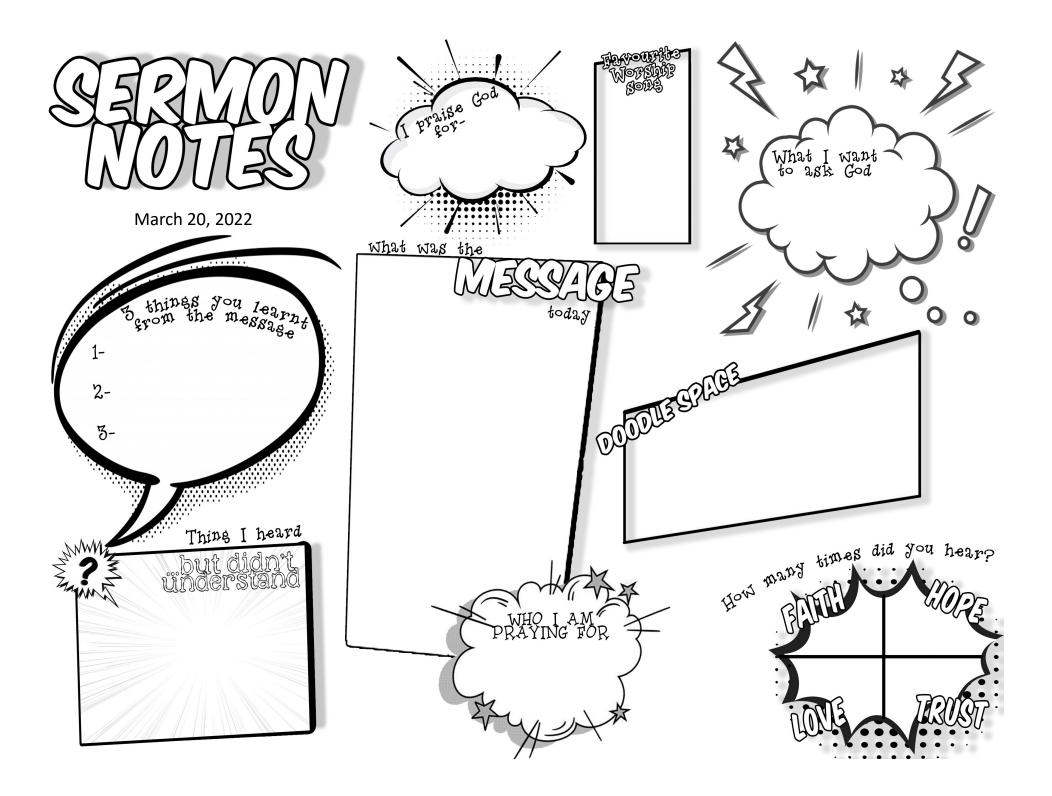

## **Jesus Healed a Royal Official's Son** Word Search

Find the words on the list that are hidden in the puzzle. The words can be left to right, up and down, or diagonally.



| Ν | В | Q | Ρ | 0 | А | R | 0 | L | С | Н | С | А | Ν | А   |
|---|---|---|---|---|---|---|---|---|---|---|---|---|---|-----|
| Ν | Е | J | S | V | В | R | L | F | А | W | Ι | Х | R | Q   |
| А | L | S | 0 | F | F | Ι | С | Ι | А | L | Ι | Μ | Κ | Ν   |
| Q | Ι | 0 | Ρ | Α | G | Н | 0 | Q | С | Ι | 0 | В | Ζ | S   |
| D | Ε | М | F | А | Μ | М | R | W | Ζ | А | С | R | Р | Ν   |
| L | ۷ | Н | S | Υ | Ι | W | G | 0 | ۷ | Н | А | Ι | М | J   |
| Е | Е | А | 0 | R | S | W | С | Ν | Y | Ν | С | Ρ | А | L   |
| В | С | D | Ν | В | Ν | W | Х | D | Ι | А | М | U | R | L   |
| Q | С | С | Υ | Μ | G | S | Q | Е | ۷ | В |